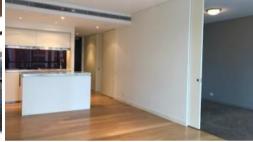

This apartment features:-

- Spacious combined lounge and dining area
- Open plan kitchen with European gas cooking, Stone benchtop and drawer dishwasher
- Double sized bedroom with built-in wardrobes
- Floor to ceiling windows
- Internal laundry with dryer
- Generous study area/loggia
- Secure parking space