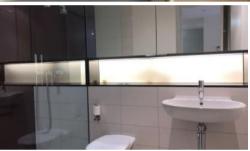

This apartment features:-

- Spacious combined lounge and dining area
- Open plan kitchen with European gas cooking, Stone benchtop and drawer dishwasher
- Double sized bedroom with built-in wardrobes
- Floor to ceiling windows
- Internal laundry with dryer
- Generous study area/loggia
- Secure parking space