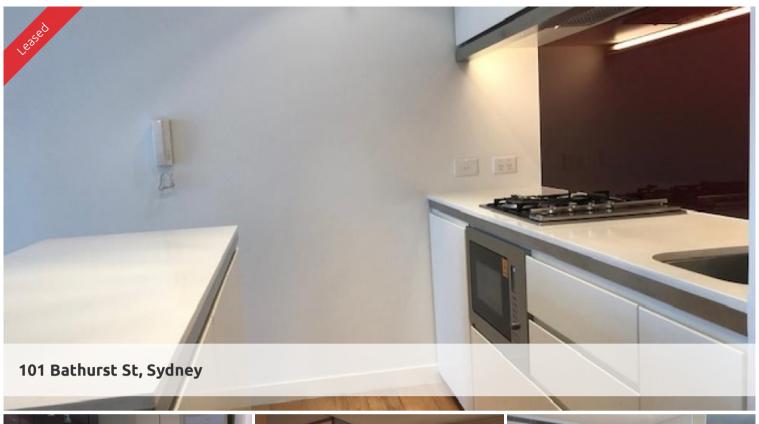

This apartment features:-

- Spacious combined lounge and dining area
- Open plan kitchen with European gas cooking, Stone benchtop and drawer dishwasher
- Double sized bedroom with built-in wardrobes
- Floor to ceiling windows
- Internal laundry with dryer
- Generous study area/loggia
- Secure parking space