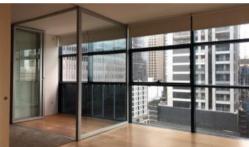

This apartment features:-

- Spacious combined lounge and dining area
- Open plan kitchen with European gas cooking, Stone benchtop and drawer dishwasher
- Double sized bedroom with built-in wardrobes
- Floor to ceiling windows
- Internal laundry with dryer
- Generous study area/loggia
- Secure parking space