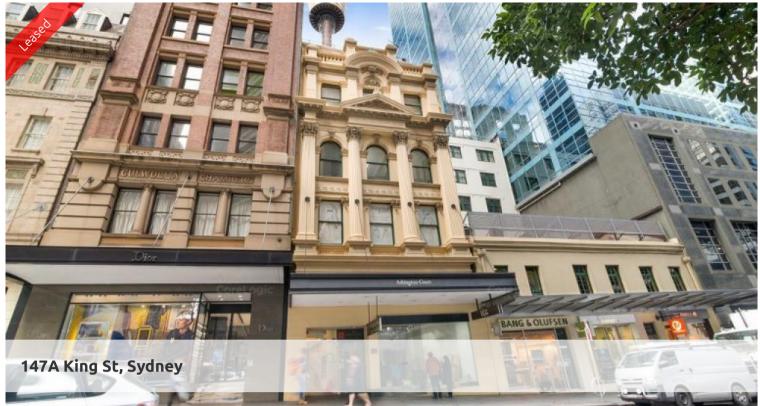

## Prime Location - SMALL OFFICE

Well presented office with large bay windows, high ceilings and polished floor boards. Lots of character and charm. The office would be suitable for a mix of uses.

- \* Prime location in the heart of Sydney CBD.
- \* Good floor plan.
- \* Faces the rear of the building.
- \* 25sqm approximately.
- \* Security building with lift access.
- \* Shared facilities with showers.

King Street is a premium location in Sydney CBD with Martin Place and the new light rail only minutes away.

The above information provided has been furnished to us by the vendor/s. We have not verified whether or not that information is accurate and do not have any belief in one way or the other in its accuracy. We do not accept any responsibility to any person for its accuracy and do no more than pass it on. All interested parties should make and rely upon their own inquiries in order to determine whether or not this information is in fact accurate.