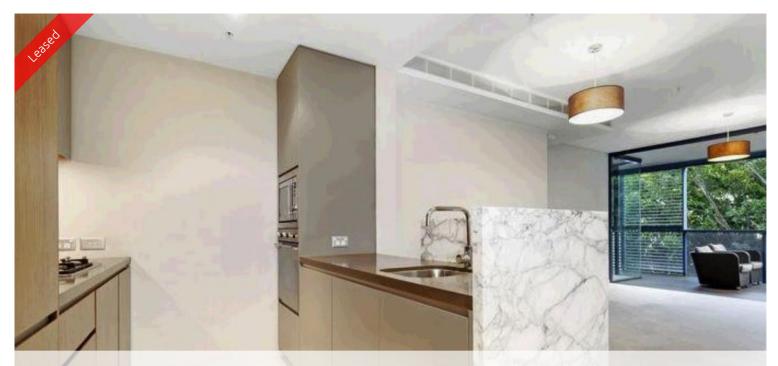

## Apartment features: -

- Spacious living area boasting tranquil leafy outlook
- Ultra modern open plan kitchen with gas cook top and dishwasher
- Private loggia with timber decking, ideal for alfresco entertaining
- Large bedroom with built-in wardrobe, light and airy throughout
- Internal laundry
- Bathroom with separate bath and shower
- Undercover security carspace
- Ducted air conditioning