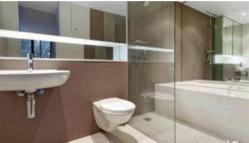

## Apartment features: -

- Spacious living area boasting tranquil leafy outlook
- Ultra modern open plan kitchen with gas cook top and dishwasher
- Private loggia with timber decking, ideal for alfresco entertaining
- Large bedroom with built-in wardrobe, light and airy throughout
- Internal laundry
- Bathroom with separate bath and shower
- Undercover security carspace
- Ducted air conditioning