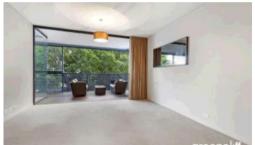

## Apartment features: -

- Spacious living area boasting tranquil leafy outlook
- Ultra modern open plan kitchen with gas cook top and dishwasher
- Private loggia with timber decking, ideal for alfresco entertaining
- Large bedroom with built-in wardrobe, light and airy throughout
- Internal laundry
- Bathroom with separate bath and shower
- Undercover security carspace
- Ducted air conditioning