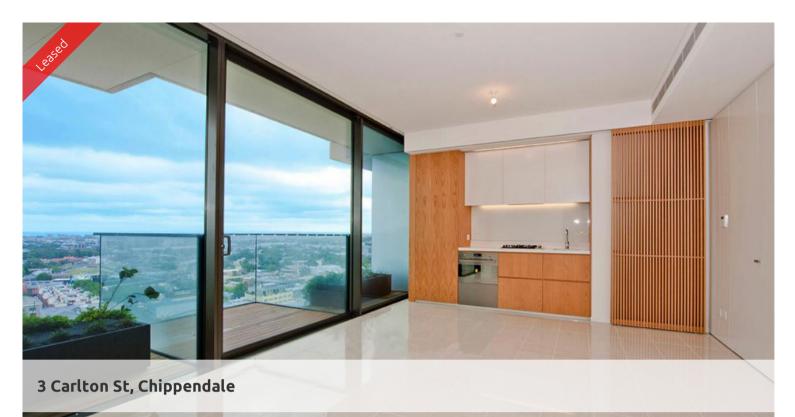

## ONE BEDROOM APARTMENT WITH SOUTHERLY VIEWS

Rich in amenities, this Central Park features:

- Luxury apartments with stainless steel appliances
- Timber flooring to living area/ Carpeted bedroom
- Security building with 24 hour concierge
- Fitness centre with pool, gymnasium & spa
- 6 star green rated development
- 5 level shopping centre with Woolworths
- District and park views from apartment balcony
- Fridge and washer/dryer included
- More than 30,000sqm of surrounding park and public space.