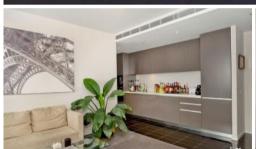

- Generous sized bedroom with built in robes
- Gourmet kitchen with stainless steel appliances incl dishwasher  $% \left( 1\right) =\left( 1\right) \left( 1\right) \left$
- Internal laundry with clothes dryer, reverse cycle air con
- Security car space, lift access, security building