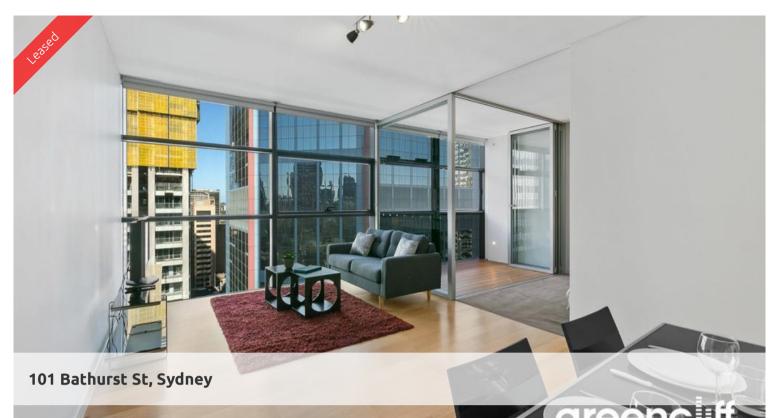

Fully-furnished One Bedroom In Lumiere Residences.

This well presented 1 furnished bedroom property located on level 32 will make the perfect new home for you.

Apartment features with light timber flooring throughout with carpet in the bedroom, state of the art modern kitchen facilities with dishwasher, chic bathroom, floor to ceiling glass windows, internal laundry with dryer, and unlimited access to Club Lumiere facilities.

Lumiere residents enjoy:

- Club Lumiere
- 50 meter indoor/outdoor swimming pool
- Sauna, spa and steam room
- Gym
- 24-hour concierge/security
- \* No pets
- \* Minimum 6 to 12 months lease
- \*Images may be indicative.