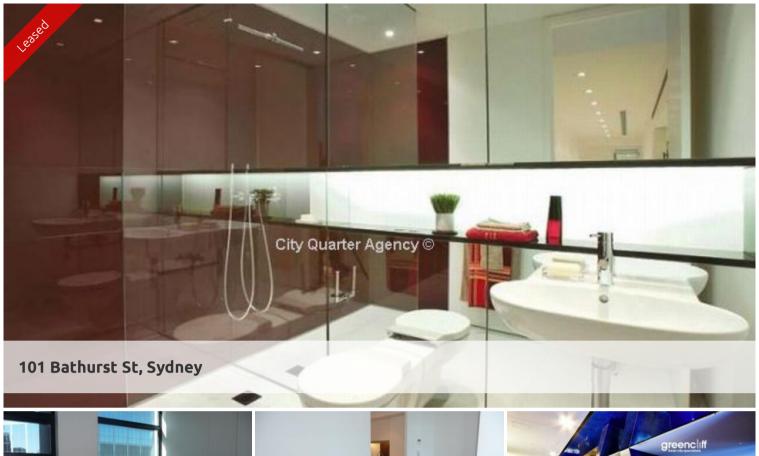

## Please meet in the lobby 5mins before scheduled inspection time to register for inspection.

Unfurnished studio apartment located in the sought after Lumiere Residences.

The studio features

- Roughly 25sqm with built in robe
- Modern kitchen & bathroom facilities
- Shared laundry with only one other apartment
- Electricity included in your rent
- Ducted air conditioning
- Full access to Club Lumiere and building facilities