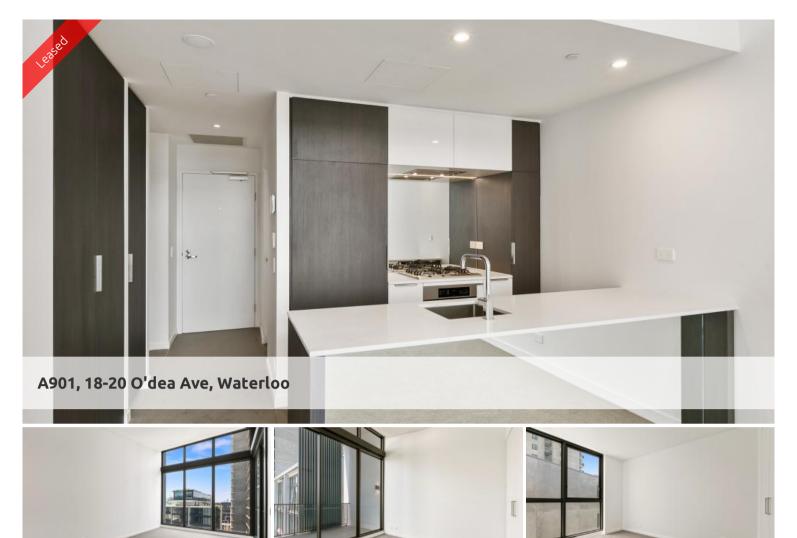

## Brand New Luxurious 2 bedroom apartment on top level

This brand new luxurious two bedroom apartment is located on top floor. Close to Centennial Park, East Village Shopping Centre with Coles, walking distance to Green Square train station and convenient public transport and multiple bus services to CBD, airport and eastern suburbs. This apartment features:

- Two double sized bedrooms including built-in wardrobes and contemporary bathrooms
- Stainless steel European Miele appliances (including dishwasher), gas cook-top, stone bench-top and mirror splash-back.
- -Rooftop infinity pool with views of Sydney CBD and Gym (Level 9 Building D).
- Open plan living.
- Internal laundry with washing machine and dryer included.
- Study nook and ample storage.
- One secure car space and storage cage.
- Pay TV access and provision for high speed Opticom internet & Security Intercom. Reverse Cycle Ducted Air Conditioning.