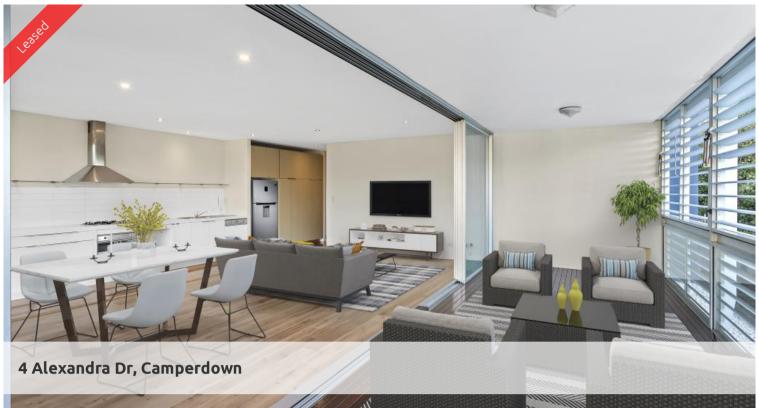

## "AQUILON" NORTH FACING TWO BEDROOM APARTMENT!

Perfectly positioned within sought after "Aquilon" is this lovely north facing two bedroom apartment. Features include:

- Ultra modern open plan kitchen, spacious living area
- Spacious timber decked loggia, ideal for alfresco dining
- Generous bedrooms, both with built-in wardrobes
- Two sleek bathrooms, en-suite off master bedroom
- Light and airy throughout, internal laundry facilities
- Security building with lift and security car space
- Recently painted throughout, neutral palette not as per photos

Set in the popular City Quarter complex, boasting access to your choice of 50 metre outdoor or 25m indoor pool and two gymnasiums.

The complex also has 24 hour security, Japanese restaurant, cafés and a convenience store. All within ten minutes from Glebe, Broadway, Leichhardt, Sydney University and the CBD.