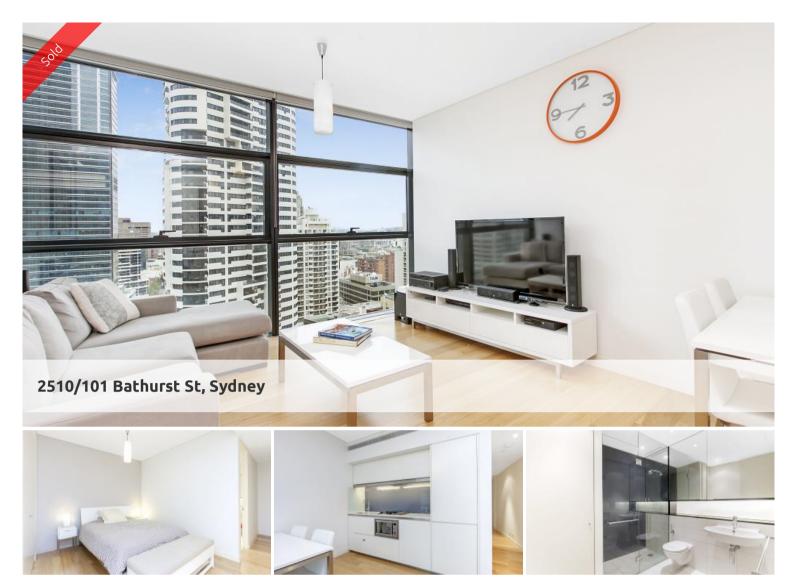

## Great Investment in Prestigious Lumiere

First suite available in 18 months in tightly held Lumiere located across from Town Hall in the heart of the Sydney CBD 5 minutes walk to Darling Harbour and Chinatown. Train & Tram at the door.

- -24-hour concierge reception in monitored security building
- -Colour audiovisual intercom
- -Open plan living & dining area
- -Wooden Floors
- -Internal laundry
- -Bright apartment with city district views

Unlimited access to Club Lumiere facilities, which includes a 50 metre swimming pool, spa, steam room and sauna, full gymnasium, meeting rooms and 2 cinemas.

Strata Levies; \$957.83pq Council Rates; \$225pq Water Rates; \$150pq; Rental \$695pw