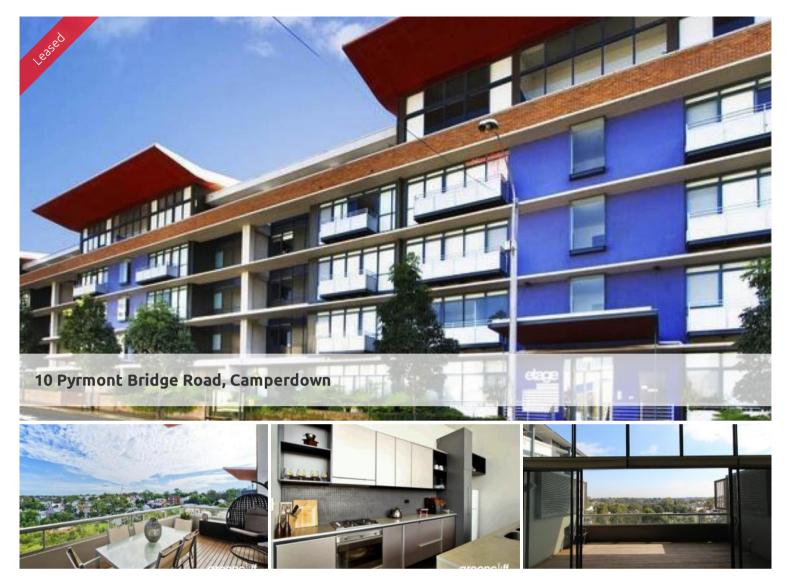

## "ETAGE: TWO BEDROOM APARTMENT WITH CAR SPACE

Spacious North Facing two storey, two bedroom apartment perfectly positioned in "Etage" within the sought after City Quarter complex. Offering a relaxed inner city lifestyle with features that include:

- Gourmet kitchen boasting gas cook top, dishwasher and breakfast bar
- Open plan living flows seamlessly to sun drenched timber decked loggia
- Generous bedrooms, both with built-in wardrobes, main with ensuite
- Two sleek bathrooms (one ensuite), internal laundry with dryer
- Northerly aspect providing an abundance of natural light
- Superb flow of indoor/outdoor living, ideal for alfresco entertaining
- Lovely district views toward City and Anzac Bridge
- Security building with lift and under cover security car space

Conveniently located in The City Quarter Complex you will be able to enjoy the free, unlimited access to your choice of two pools and gyms. Complex also boasts 24hr security, a Japanese restaurant, cafes and convenience store.