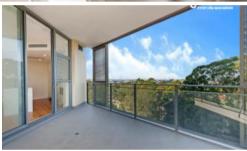

The apartment consists of the followings

- Spacious bedrooms both with built-ins& master with ensuite
- $\bullet$  Stylish kitchen with dishwasher, fridge, gas stove and in built microwave and storage
- Large north facing balcony with gorgeous district view
- Timber floor through out with carpet to bedrooms
- Modern bathrooms with the latest fittings
- Central air conditioning
- Internal laundry with dryer
- NBN internet available
- Basement security parking