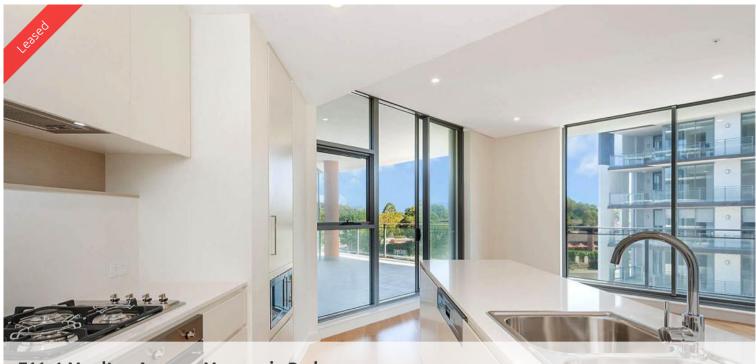

## Spectacular 2 Bedroom Apartment at Macquarie Park Village

Near new apartment built with the highest quality finishes throughout. A short walk to Macquarie University train station, Macquarie shopping centre, local shop and other amenities.

The apartment consists of the followings

- Spacious bedrooms both with built-ins& master with ensuite
- $\bullet$  Stylish kitchen with dishwasher, fridge, gas stove and in built microwave and storage
- Large north facing balcony with gorgeous district view
- Timber floor through out with carpet to bedrooms
- Modern bathrooms with the latest fittings
- Central air conditioning
- Internal laundry with dryer
- NBN internet available
- Basement security parking