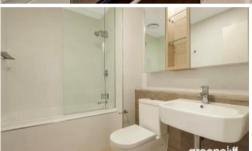

The apartment consists of the followings

- Spacious bedrooms both with built-ins& master with ensuite
- $\bullet$  Stylish kitchen with dishwasher, fridge, gas stove and in built microwave and storage
- Large north facing balcony with gorgeous district view
- Timber floor through out with carpet to bedrooms
- Modern bathrooms with the latest fittings
- Central air conditioning
- Internal laundry with dryer
- NBN internet available
- Basement security parking