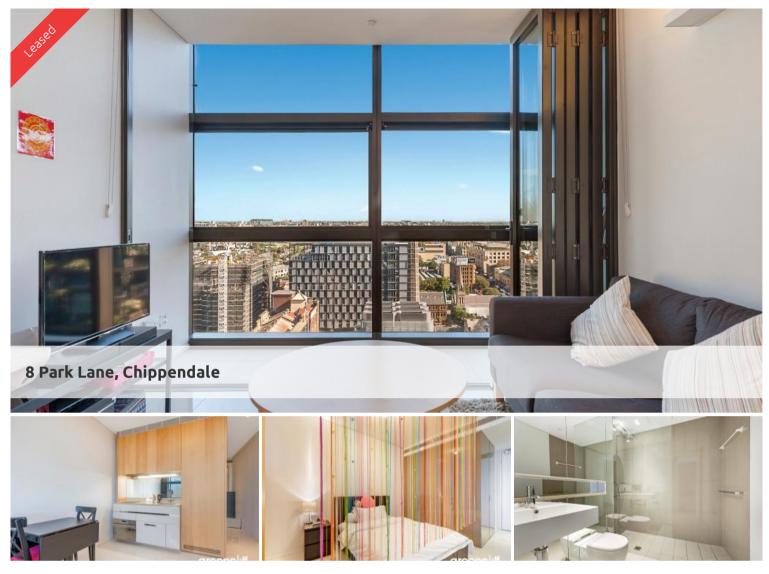

## Cute suite - 8 PARK LANE

This well presented suite is in 8 Park Lane with an open view and good natural light. The apartment is stylish and modern with designer kitchen and bathroom.

- \* Designer kitchen with dishwasher and full size fridge.
- \* Good size living and dining area.
- \* Beautiful loggia for entertaining.
- \* Modern bathroom with rain shower.
- \* Security building with concierge.

\* PLEASE NOTE THE PHOTOS ARE OF A SMILIAR APARTMENT ON A HIGHER LEVEL AND THE APARTMENT IS UNFURNISHED.

The above information provided has been furnished to us by the vendor/s. We have not verified whether or not that information is accurate and do not have any belief in one way or the other in its accuracy. We do not accept any responsibility to any person for its accuracy and do no more than pass it on. All interested parties should make and rely upon their own inquiries in order to determine whether or not this information is in fact accurate.