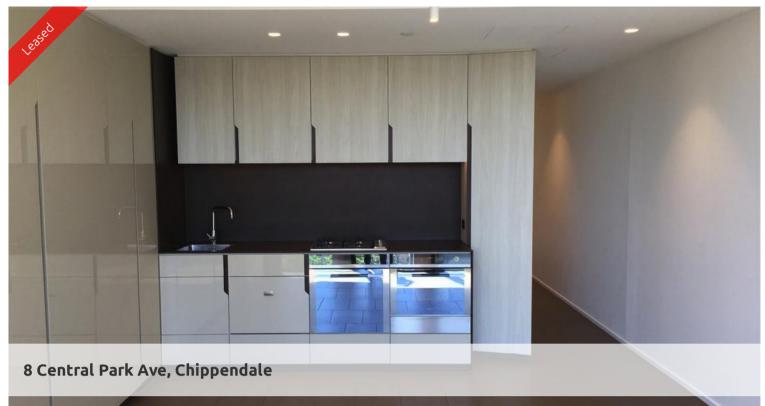

Moments to Central station, buses and surrounding Universities makes living at Central Park the ultimate in downtown living.

The apartments boast intelligent and lifestyle-savvy interiors, features

- Ducted air conditioning
- Smart lighting system
- Loggia for indoor/outdoor living
- Fridge and washer/dryer included
- European kitchen appliances/stone bench tops
- The latest bathroom fittings and design
- Security intercom system

#### Connor offers

Cardio Room –A fully equipped daylit cardio gym Communal Rooftop Terrace – complete with a jacuzzi, BBQ with seating areas overlooking the ever gorgeous cityscape views of Central Park. 1 🔊 1