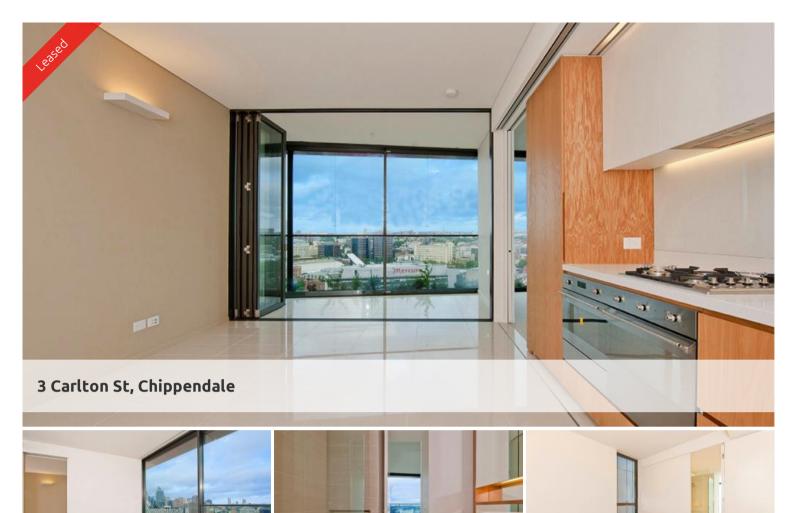

Please meet at our office 5 Carlton Street, Chippendale a few minutes before to

Rich in amenities, this Central Park features:

- Luxury apartments with stainless steel appliances

TWO BED ONE BATH IN CENTRAL PARK

- Timber flooring
- Security building with 24 hour concierge
- Fitness centre with pool, gymnasium & spa
- 6 star green rated development
- 5 level shopping centre with Woolworths
- City views from apartment
- One car space included
- Fridge and washer/dryer included
- More than 30,000sqm of surrounding park and public space.

💾 2 🔊 1

| Ргісе         | Level 16   \$870 PW |
|---------------|---------------------|
| Property Type | Rental              |
| Property ID   | 4457                |