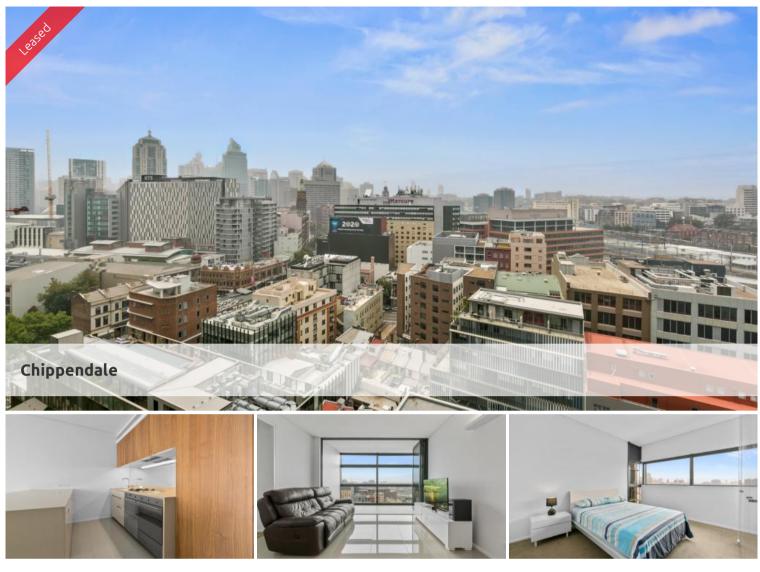

Furnished - EXECUTIVE APARTMENT

Modern and stylish two bedroom, two bathroom plus study executive apartment. The apartment is positioned on level 15 with floor to ceiling windows and great city views.

- \* Large living and dining area with city views.
- \* Stylish kitchen with stainless steel appliances, gas cooking and dishwasher.
- \* Loggia area for entertaining.
- \* Two good size bedrooms, both with built in robes and the main with ensuite.
- \* Comfortable furnished with modern furniture.
- \* Huge study area.
- \* Main bathroom with rain shower and bath tub.
- \* Security parking and storage.
- \* Security building with concierge.
- \* Beautiful pool and gym on site.