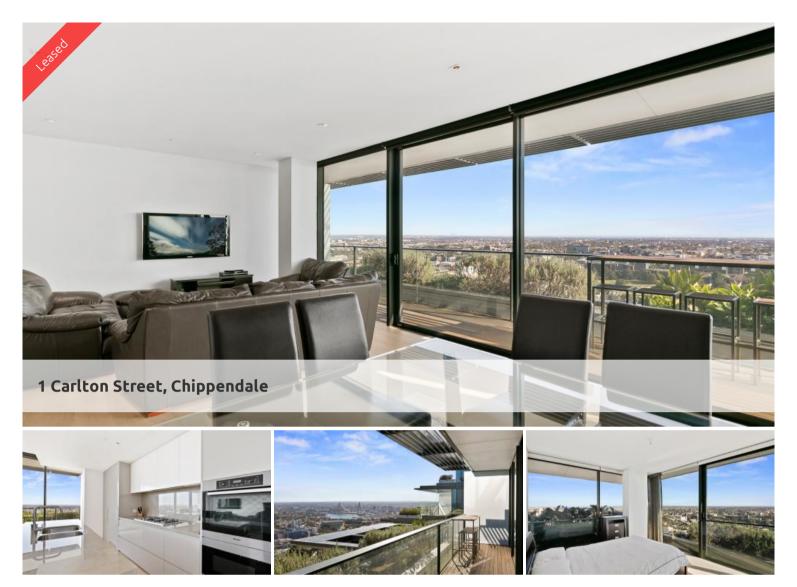

## BREATH TAKING FURNISHED 2 BEDROOM PLUS STUDY PENTHOUSE

## **VIEWINGS BY PRIVATE APPOINTMENT ONLY**

2 Bedroom split level Penthouse Apartment

Welcome to the Sky Penthouse- A must to see

Situated on the 32nd floor, Greencliff is proud to offer this west facing well kept 2 bedroom plus study split level penthouse apartment

This stunning property & development features;

- 2 double sized bedrooms, all with built ins main with ensuite bathroom
- Full size study room fitted out with furniture
- Large open plan living room
- Open balcony for indoor/outdoor living
- Stylish and modern furniture
- Stunning district views including the Anzac Bridge throughout
- Floor to ceiling windows
- Gourmet kitchen with Miele appliances
- Chic bathroom
- Internal laundry with washing machine and dryer
- Security building with 24 hour concierge
- 5 level shopping centre with Woolworths
- More than 30,000sqm of surrounding park and public space.

Living in the Sky Penthouse allows you access to the Sky Garden located on level on level 29 which features a spa, garden and BBQ area

Central Park residents also have 24 hour security/concierge and access to a 25 metre swimming pool and gymnasium