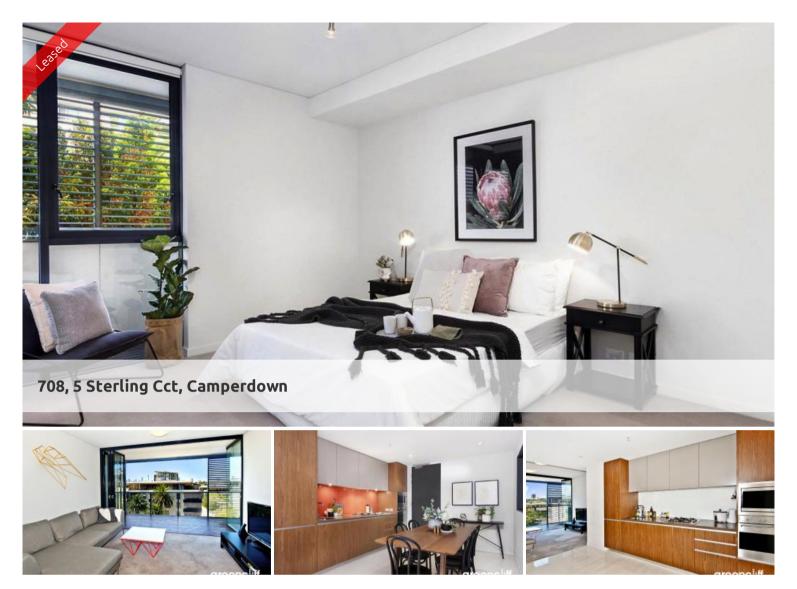

## "TRIO" Camperdown, with all amenities at doorstep

Stunning freshly painted one bedroom apartment available on the seventh floor of the North building of sought after "Trio". Superb design, light and airy throughout. Desirable layout, open the bi fold doors between the living room and the loggia to create an extended living and entertainment area. Features include:

- Gourmet kitchen with gas cook top and dishwasher
- Ultra modern bathroom with separate shower and bath
- Spacious living area, flowing to timber decked loggia
- Large bedroom w built-ins, internal laundry w dryer
- Leafy aspect overlooking tranquil gardens
- Security building with lift and car space/ no storage

Being in The City Quarter Complex you will be able to enjoy the free, unlimited access to your choice of a 50 metre outdoor or 25m indoor pool and two gymnasiums. The complex also has 24 hour security, a Japanese restaurant, cafe & convenience store.