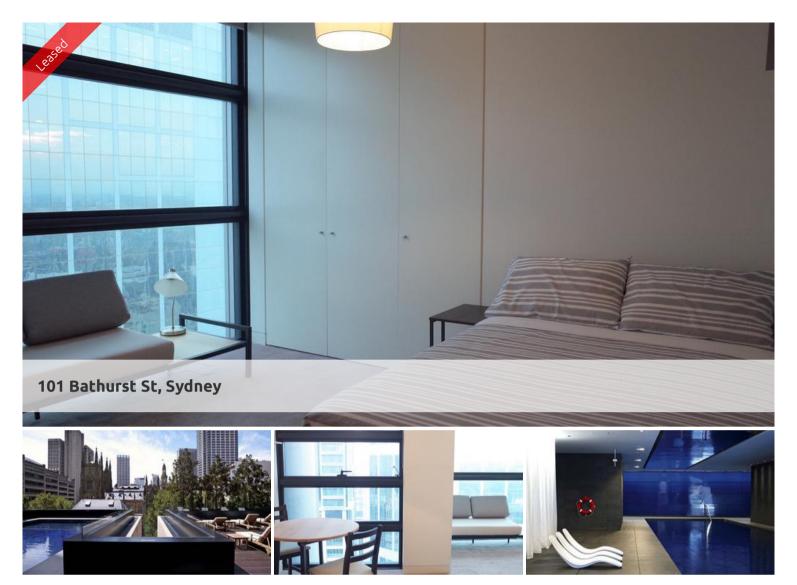

## FURNISHED -Studio

## Please meet in the lobby 5mins before scheduled inspection time to register for inspection.

Good size studio positioned on level 46 with floor to ceiling glass windows and grand City views. Fully furnished with equipped kitchenette, desk/study area and television.

- \* Located in the heart of the City next to Town Hall train station.
- \* Fully furnished with modern furnishings.
- \* 5 star resort facilities with cardio and weights gym, 50m swimming pool, spa, cinema and with plenty of communal areas to meet friends.
- \* Internal laundry shared with one other.
- \* No pets
- \* Minimum 6 to 12 months lease