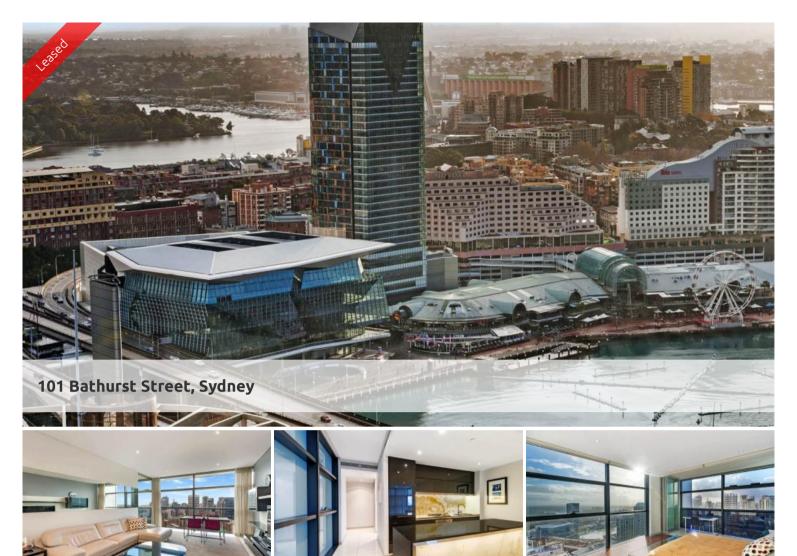

Extraordinary Lumiere Residences, Sydney's mid-town becomes a vibrant living quarter through creation of Regent Place, Australia's first vertical village. The 56- level residential tower with 456 light-filled homes is an extraordinary reinvention of high-rise living.

The Lumiere Residences features 2 levels of private residential facilities including a 50 metre swimming pool spanning indoor to outdoor, a comprehensive first class gym, yoga/games room, 2 cinemas, meeting area and 24 hour concierge/security.

Living in Lumiere is all about giving residents the distinct advantage of convenience, such as finding something to do as close as "downstairs" in Regent's Place own restaurants, or the city's cinema precinct.