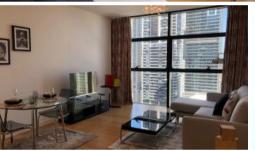

## "LUMIERE" FURNISHED EXECUTIVE ONE BEDROOM SUITE

Furnished one bedroom suite apartment available, located on level 29 of the Lumiere building.

Fully furnished interior completed by a professional interior designer, complete with timber flooring throughout, state of the art modern kitchen facilities with dishwasher, grand bathroom, floor to ceiling glass windows, internal laundry with washer and dryer, and unlimited access to Club Lumiere facilities.