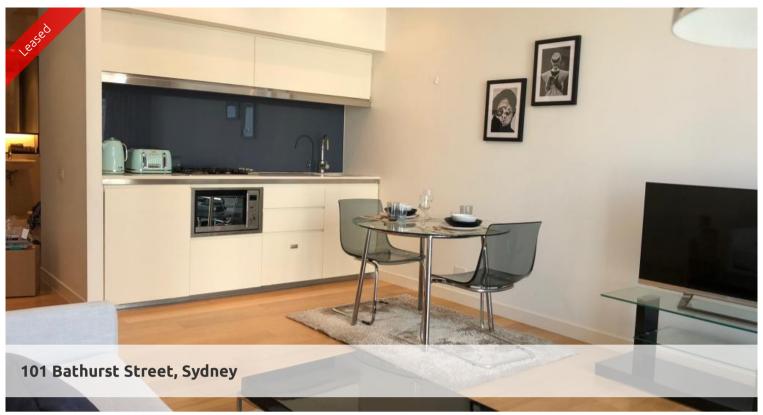

## "LUMIERE" FURNISHED EXECUTIVE ONE BEDROOM SUITE

Furnished one bedroom suite apartment available, located on level 29 of the Lumiere building.

Fully furnished interior completed by a professional interior designer, complete with timber flooring throughout, state of the art modern kitchen facilities with dishwasher, grand bathroom, floor to ceiling glass windows, internal laundry with washer and dryer, and unlimited access to Club Lumiere facilities.