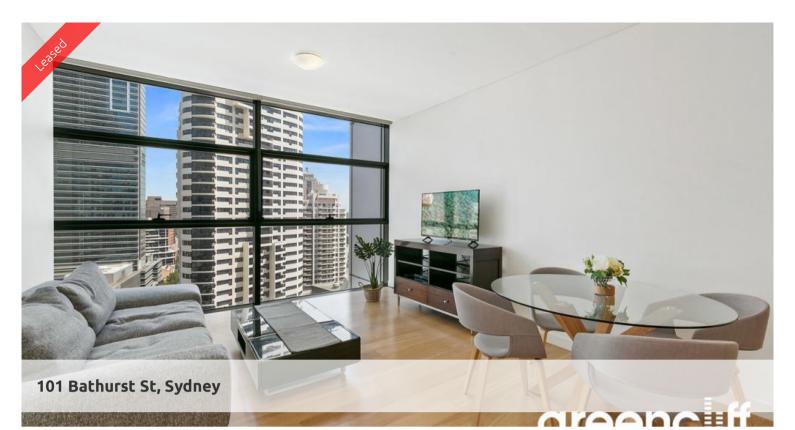

## IMMACULATE 1BED FURNISHED SUITE IN LUMIERE

Modern Furnished One Bedroom Suite on level 26 of the Lumiere Residence.

This apartment is larger than a conventional studio and intelligently designed with completely separate bedroom and ensuite.

This apartment features

- Floor to ceiling glass windows
- Large combined lounge and dining area
- Separate bedroom
- Modern and chic bathroom
- Internal laundry