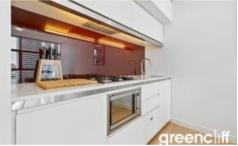

This apartment features

- Floor to ceiling glass windows
- Large combined lounge and dining area
- Separate bedroom
- Modern and chic bathroom
- Internal laundry