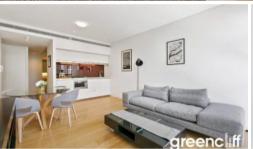

This apartment features

- Floor to ceiling glass windows
- Large combined lounge and dining area
- Separate bedroom
- Modern and chic bathroom
- Internal laundry