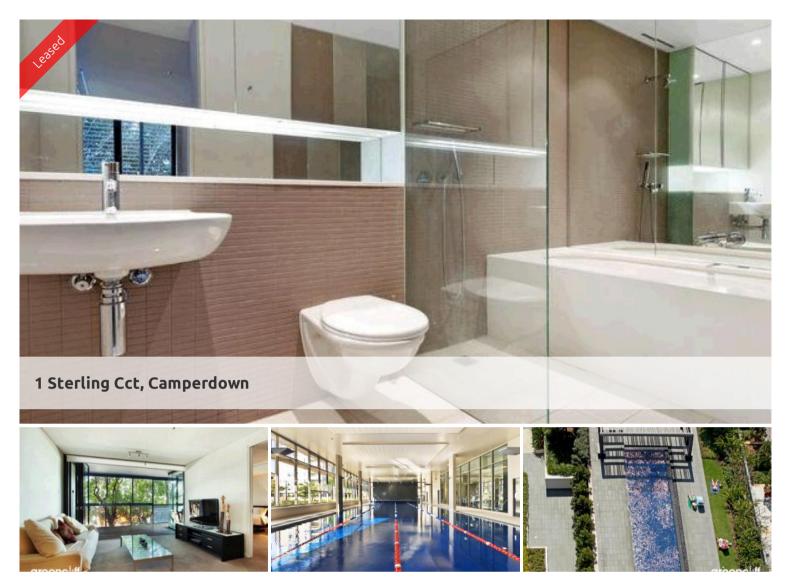

- Spacious living area flowing to generous loggia with timber decking
- Ultra modern galley style kitchen with gas cook top and dishwsher
- Spacious bedroom with built-in wardrobe, reverse cycle air con
- Sleek bathroom with separate bath and shower, internal laundry
- Security building with lift, undercover car space and storage

Being in The City Quarter Complex you will be able to enjoy the free, unlimited access to your choice of a 50 metre outdoor or 25m indoor pool and two gymnasiums. The complex also has 24 hour security, a Japanese restaurant, cafe & convenience store.