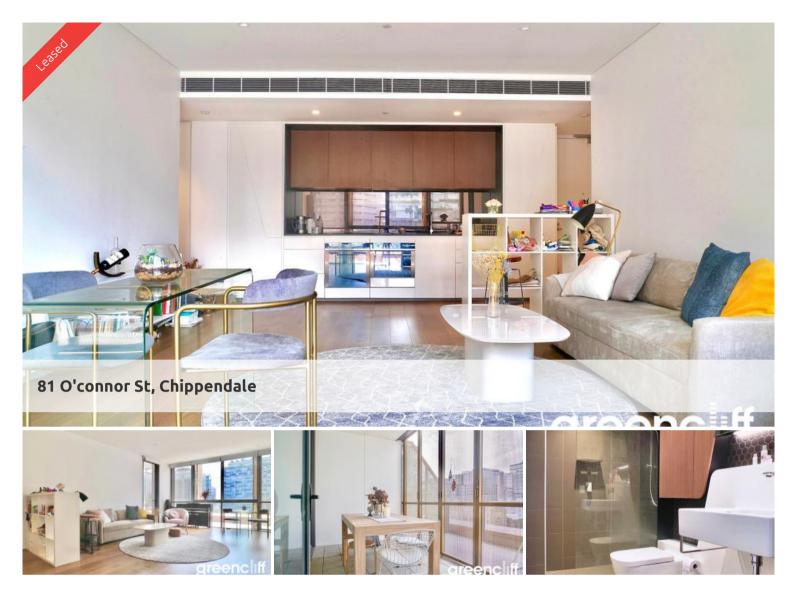

## STUNNING TWO BEDROOM APARTMENT WITH GREAT OUTLOOK

- \* Large open plan living, dining and kitchen
- \* Good size balcony over looking Central Park
- \* Sleek kitchen with gas cooking and integrated dishwasher.
- \* Sun soaked throughout the whole day North facing
- \* Large terrace perfect for entertaining and relaxing.
- \* Stylish bathroom with rain shower.
- \* Internal laundry.
- \* Spacious bedrooms with direct access to balcony
- \* Ample amount of storage and cupboard space