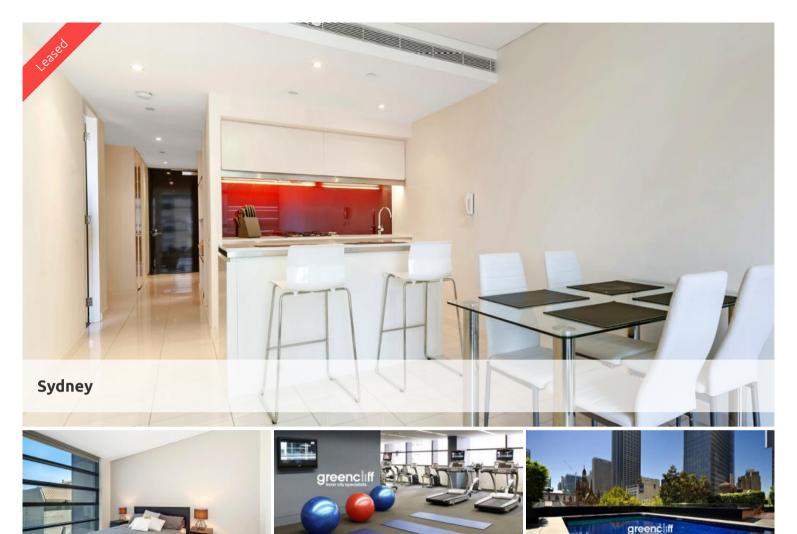

## Lumiere Residences

West facing unfurnished one bedroom apartment available on level 32 in the sought after Lumiere building.

The apartment features

- Roughly 65sqm of living space
- Generous size built in robe
- Modern kitchen & bathroom facilities
- Internal laundry with washer & dryer
- Ducted air conditioning
- Generous storage space
- Study nook at entrance
- Full access to Club Lumiere and building facilities
- Timber floors/carpet to bedroom

Facilities include access to spectacular indoor/outdoor 50 & 20 metre pool, sauna, spa, gym, function room & 2 cinemas.

- \* No pets
- \* Minimum 6 to 12 months lease
- \*Photographs used may be indicative.