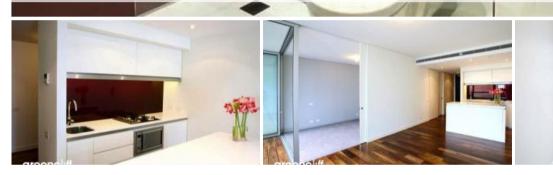

## FABULOUS EXECUTIVE APARTMENT - EAST FACING

Stunning light filled, East facing one bedroom unfurnished apartment available in the sought after Lumiere building.

The apartment features

- Roughly 65sqm with built in robe
- Modern kitchen & bathroom facilities
- Internal laundry
- Ducted air conditioning
- Study nook
- Internal loggia
- Secure parking space & storage cage
- Full access to Club Lumiere and building facilities

Facilities include access to spectacular indoor/outdoor 50 & 20 metre pool, sauna, spa, gym, function room & 2 cinemas.

\*Photographs used may be indicative.

The above information provided has been furnished to us by the vendor/s. We have not verified whether or not that information is accurate and do not have any belief in one way or the other in its accuracy. We do not accept any responsibility to any person for its accuracy and do no more than pass it on. All interested parties should make and rely upon their own inquiries in order to determine whether or not this information is in fact accurate.