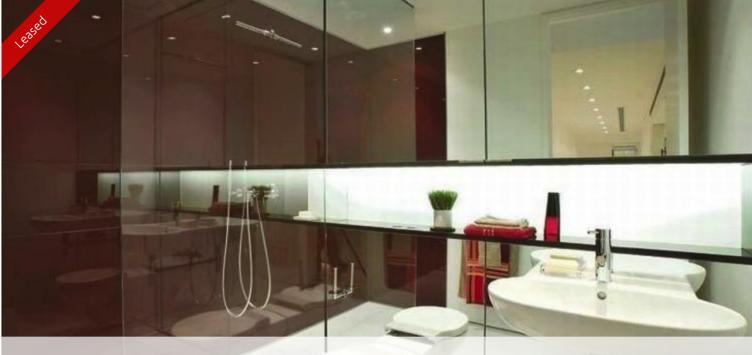

## FABULOUS EXECUTIVE APARTMENT - EAST FACING

Stunning light filled, East facing one bedroom unfurnished apartment available in the sought after Lumiere building.

The apartment features

- Roughly 65sqm with built in robe
- Modern kitchen & bathroom facilities
- Internal laundry
- Ducted air conditioning
- Study nook
- Internal loggia
- Secure parking space & storage cage
- Full access to Club Lumiere and building facilities

Facilities include access to spectacular indoor/outdoor 50 & 20 metre pool, sauna, spa, gym, function room & 2 cinemas.

\*Photographs used may be indicative.

The above information provided has been furnished to us by the vendor/s. We have not verified whether or not that information is accurate and do not have any belief in one way or the other in its accuracy. We do not accept any responsibility to any person for its accuracy and do no more than pass it on. All interested parties should make and rely upon their own inquiries in order to determine whether or not this information is in fact accurate.