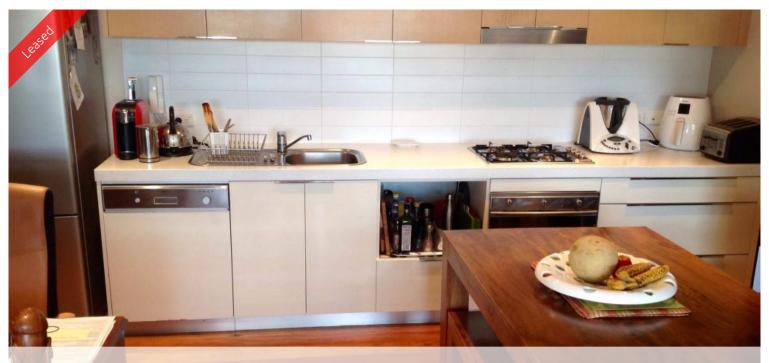

## SPACIOUS ONE BEDROOM LOCATED IN 'AQUILON'!

Newly renovated and spacious one-bedroom apartment with security car space perfectly located in the "Aquilon" security building. Features include:

- Newly installed air con
- Beautiful city skyline and lush district views
- Ultra modern open plan kitchen including dishwasher

- Prized peaceful north east aspect - Dual entry bathroom with bath and separate shower - Thoughtful floor plan to maximise internal/external space - Loggia with shutters for privacy and comfort

- Modern bathroom, internal laundry with dryer
- Peaceful and tranquil outlook, ultra-convenient location
- Access to gym, swimming pool