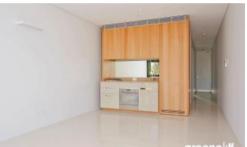

The apartment features

- Private front courtyard
- Brand new kitchen with gas cooking, dishwasher and fridge
- Loggia with park views
- Large double sized bedroom with built ins
- Separate study area
- Ducted air conditioning throughout
- Internal laundry with washing machine and dryer
- High ceilings throughout