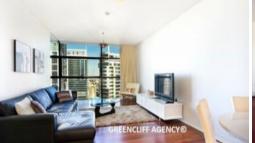

## "LUMIERE \*\* DEPOSIT TAKEN

"LUMIERE" SUNFILLED FULLY FURNISHED TWO BEDROOM APARTMENT

Fully furnished two bedroom apartment available on level 49 in sought after Lumiere Residences.

Spanning over approximately 100sqm this apartment features hardwood timber floors throughout with carpet in the bedroom, state of the art modern kitchen with Miele appliances, grand bathroom with heated floors and towel rails, floor to ceiling glass windows, electric blinds, internal laundry with dryer & large full sized enclosed study room and unlimited access to Club Lumiere facilities.

Soaring 56 levels, Lumiere Residences, features a collection of light-filled and spacious homes that embrace the historic surrounds. A living innovation in every sense, Lumiere at Regent Place is set to transform this prestigious mid-town precinct of Sydney into a vibrant living quarter.