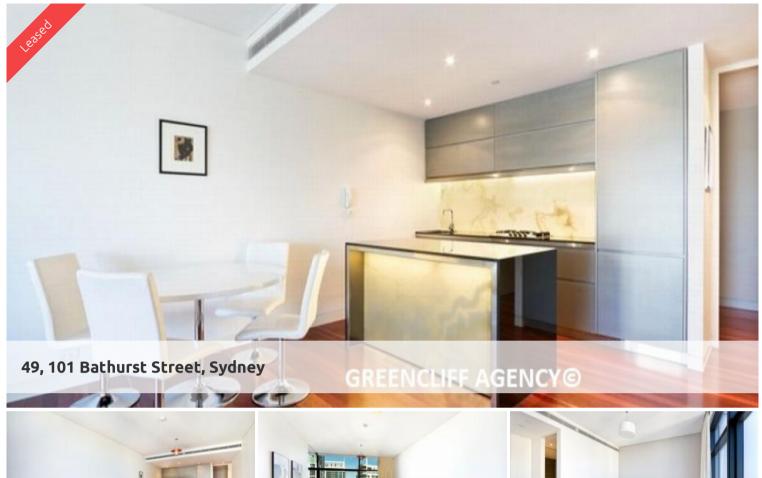

## "LUMIERE \*\* DEPOSIT TAKEN

"LUMIERE" SUNFILLED FULLY FURNISHED TWO BEDROOM APARTMENT

Fully furnished two bedroom apartment available on level 49 in sought after Lumiere Residences.

Spanning over approximately 100sqm this apartment features hardwood timber floors throughout with carpet in the bedroom, state of the art modern kitchen with Miele appliances, grand bathroom with heated floors and towel rails, floor to ceiling glass windows, electric blinds, internal laundry with dryer & large full sized enclosed study room and unlimited access to Club Lumiere facilities.

Soaring 56 levels, Lumiere Residences, features a collection of light-filled and spacious homes that embrace the historic surrounds. A living innovation in every sense, Lumiere at Regent Place is set to transform this prestigious mid-town precinct of Sydney into a vibrant living quarter.