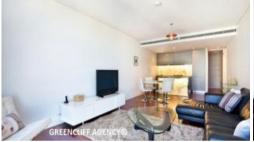

## "LUMIERE \*\* DEPOSIT TAKEN

"LUMIERE" SUNFILLED FULLY FURNISHED TWO BEDROOM APARTMENT

Fully furnished two bedroom apartment available on level 49 in sought after Lumiere Residences.

Spanning over approximately 100sqm this apartment features hardwood timber floors throughout with carpet in the bedroom, state of the art modern kitchen with Miele appliances, grand bathroom with heated floors and towel rails, floor to ceiling glass windows, electric blinds, internal laundry with dryer & large full sized enclosed study room and unlimited access to Club Lumiere facilities.

Soaring 56 levels, Lumiere Residences, features a collection of light-filled and spacious homes that embrace the historic surrounds. A living innovation in every sense, Lumiere at Regent Place is set to transform this prestigious mid-town precinct of Sydney into a vibrant living quarter.