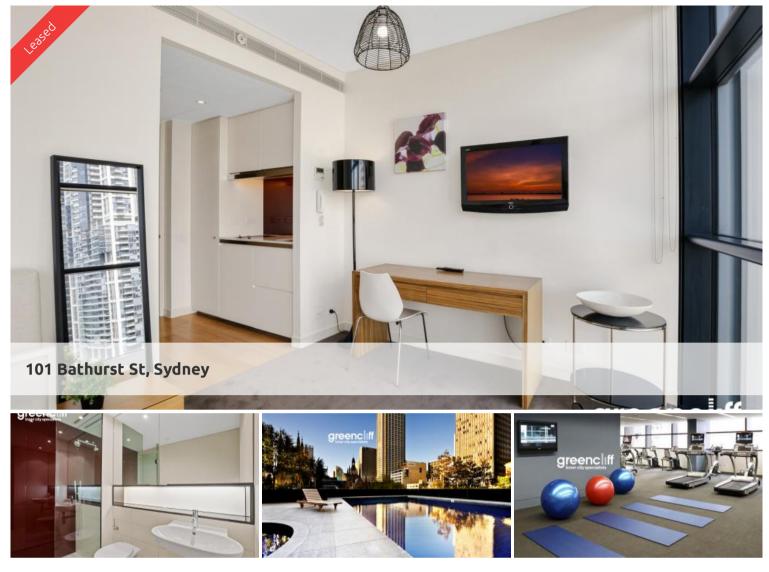

## Furnished studio - Lumiere Residences

Freshly painted furnished studio apartment located in the sought after Lumiere Residences.

The studio features

- Fully furnished
- Roughly 25sqm with built in robe
- Modern kitchen & bathroom facilities
- Electricity, water and gas included in your rent
- Ducted air conditioning
- Full access to Club Lumiere and building facilities

Facilities include access to spectacular indoor/outdoor 50 & 20 metre pool, sauna, spa, gym, function room & 2 cinemas.

The above information provided has been furnished to us by the vendor/s. We have not verified whether or not that information is accurate and do not have any belief in one way or the other in its accuracy. We do not accept any responsibility to any person for its accuracy and do no more than pass it on. All interested parties should make and rely upon their own inquiries in order to determine whether or not this information is in fact accurate.