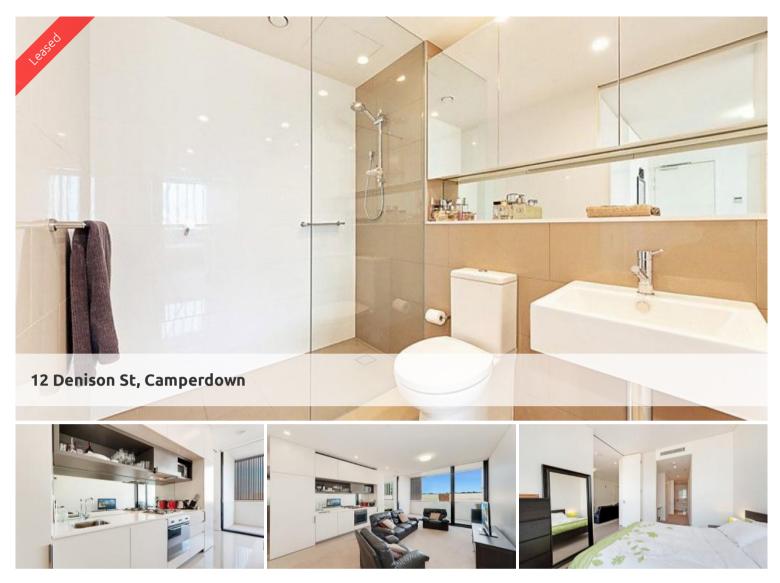

Immaculately Appointed 1 bedroom Apartment – A Must To Inspect With superior attention to detail, this spacious near new 1 bedroom apartment is conveniently located within a short stroll to everything you need

You will love the

- \* Open plan lounge and dining leading to an entertainers balcony
- \* Sleek gas kitchen blessed with plenty of storage and Ceaserstone benches
- \* Double sized bedroom with walk in robe
- \* Chic bathroom
- \* Ducted air conditioning and high ceilings throughout
- \* Secure Basement parking

The Gantry building features; secure swipe and intercom access, landscaped gardens and a stunning outdoor pool.

Conveniently located this apartment is close to a host of amenities with Glebe and Broadway shops only moments away, while Sydney University, RPA and Newtowns vibrant King Street are all within walking distance.