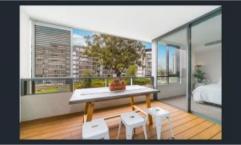

Perfectly positioned 2 bedroom property with roof top garden and BBQ area

The quality and design of this apartment will suit anyone looking for a comfortable place to call home Highlights include:

- East facing apartment
- Combined lounge and dining area leading out to an entertainers balcony
- European kitchen appliances, gas cook top + integrated microwave and dishwasher with 900mm fridge space
- Double sized bedrooms, main with en suite bathroom and walk in robe and second bedroom with built in wardrobes
- 2.7 meter ceilings throughout
- 2 sparkling bathrooms
- NBN and Foxtel ready
- Internal laundry
- Secure basement parking with storage
- Ducted air conditioning to both bedrooms and lounge area Exclusive access for Jacara residents to the roof top terrace featuring BBQ facilities, lounge area and communal garden beds.