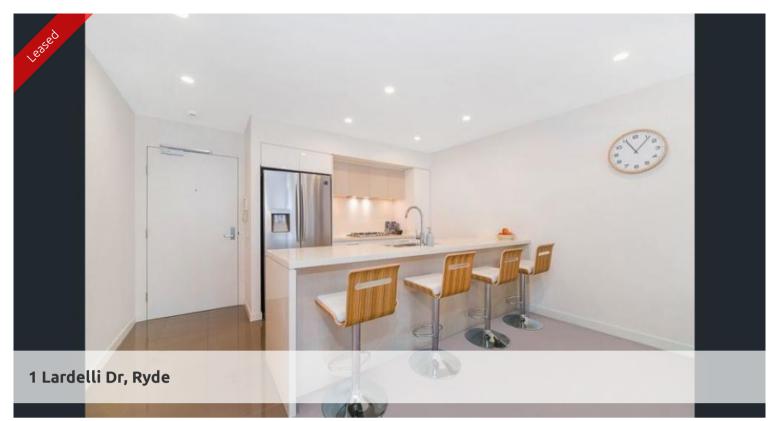

Perfectly positioned 2 bedroom property with roof top garden and BBQ area

The quality and design of this apartment will suit anyone looking for a comfortable place to call home Highlights include:

- East facing apartment
- Combined lounge and dining area leading out to an entertainers balcony
- European kitchen appliances, gas cook top + integrated microwave and dishwasher with 900mm fridge space
- Double sized bedrooms, main with en suite bathroom and walk in robe and second bedroom with built in wardrobes
- 2.7 meter ceilings throughout
- 2 sparkling bathrooms
- NBN and Foxtel ready
- Internal laundry
- Secure basement parking with storage
- Ducted air conditioning to both bedrooms and lounge area Exclusive access for Jacara residents to the roof top terrace featuring BBQ facilities, lounge area and communal garden beds.