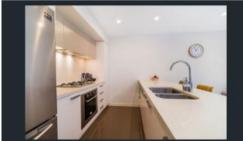

Perfectly positioned 2 bedroom property with roof top garden and BBQ area

The quality and design of this apartment will suit anyone looking for a comfortable place to call home Highlights include:

- East facing apartment
- Combined lounge and dining area leading out to an entertainers balcony
- European kitchen appliances, gas cook top + integrated microwave and dishwasher with 900mm fridge space
- Double sized bedrooms, main with en suite bathroom and walk in robe and second bedroom with built in wardrobes
- 2.7 meter ceilings throughout
- 2 sparkling bathrooms
- NBN and Foxtel ready
- Internal laundry
- Secure basement parking with storage
- Ducted air conditioning to both bedrooms and lounge area Exclusive access for Jacara residents to the roof top terrace featuring BBQ facilities, lounge area and communal garden beds.