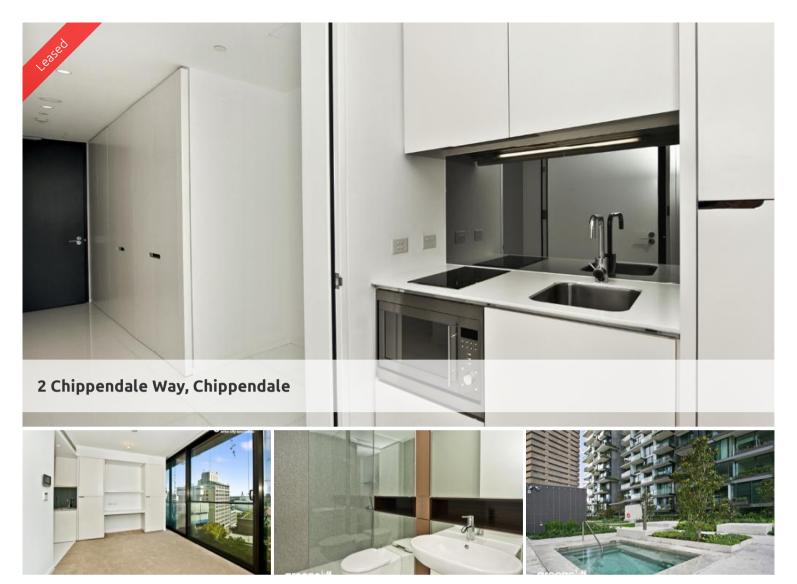

## WELL MAINTAINED STUDIO APARTMENT

## Please meet at our office 101/5 Carlton Street, Chippendale a few minutes before to register and inspect.

One Central Park is inner city living at its best!

Enjoy the convenience of shopping, entertainment, dining and transport right at your doorstep. Built around a beautiful park and draped in a living vertical garden, One Central Park is the perfect combination of luxury meeting nature.

Rich in amenities, this Central Park development features:

- Near new luxury apartments with stainless steel appliances
- Carpet flooring
- Security building with 24 hour concierge
- Fitness centre with pool, gymnasium & spa
- 6 star green rated development
- Electricity, gas and water bills inclusive
- North facing aspect
- Storage in common area
- Fridge and washer/dryer included
- More than 30,000sqm of surrounding park and public space.