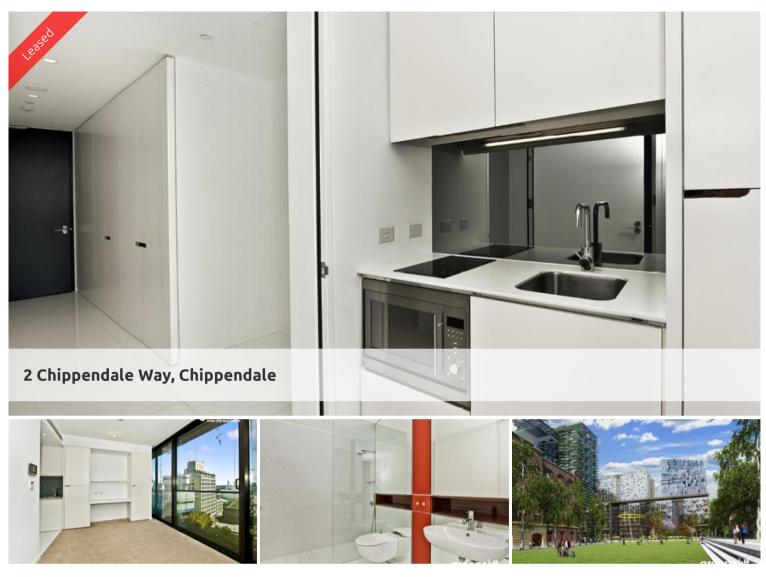

## Please meet at our office 5 Carlton Street, Chippendale a few minutes before to register and inspect.

Clean & Bright apartment, with stainless steel finishes & appliances this apartment creates an inviting comfortable sized space.

Distant views of Anzac Bridge will have you mesmerised with the perfect study cove to enjoy from.

One Central Park is inner city living at its best!

Enjoy the convenience of shopping, entertainment, dining and transport right at your doorstep. Built around a beautiful park and draped in a living vertical garden, One Central Park is the perfect combination of luxury meeting nature.

Rich in amenities, this Central Park development features:

- Near new luxury apartments with stainless steel appliances
- Carpet flooring
- Security building with 24 hour concierge
- Fitness centre with pool, gymnasium & spa
- 6 star green rated development
- 5 level shopping centre with Woolworths
- Electricity and water bills inclusive
- More than 30,000sqm of surrounding park and public space.