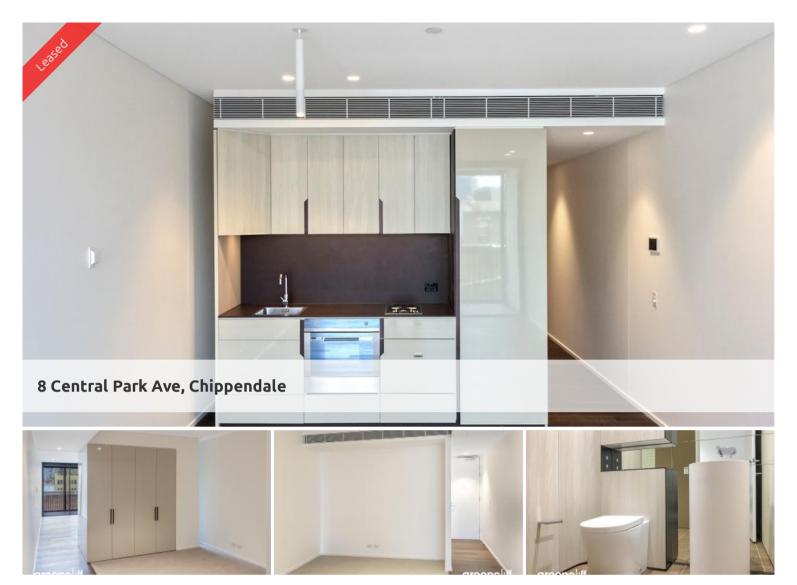

It is supremely comfortable nestled on the edge of old and new."

Designed by Smart Design Studio, Connor offers a selection of 178 impeccably designed apartments.

Nestled in the heart of Chippendale, Connor is amongst fashionable retail outlets, a Woolworths supermarket and various cafes and eateries including the impressive new eating precinct Spice Alley on Kensington Lane.

Moments to Central station, buses and surrounding Universities makes living at Central Park the ultimate in downtown living.

The apartments boast intelligent and lifestyle-savvy interiors, features

- Ducted air conditioning
- Large open plan living room
- Double glazed glass
- Smart lighting system
- Balcony for indoor/outdoor living
- Fridge and washer/dryer included
- European kitchen appliances/stone bench tops
- The latest bathroom fittings and design
- Security intercom system