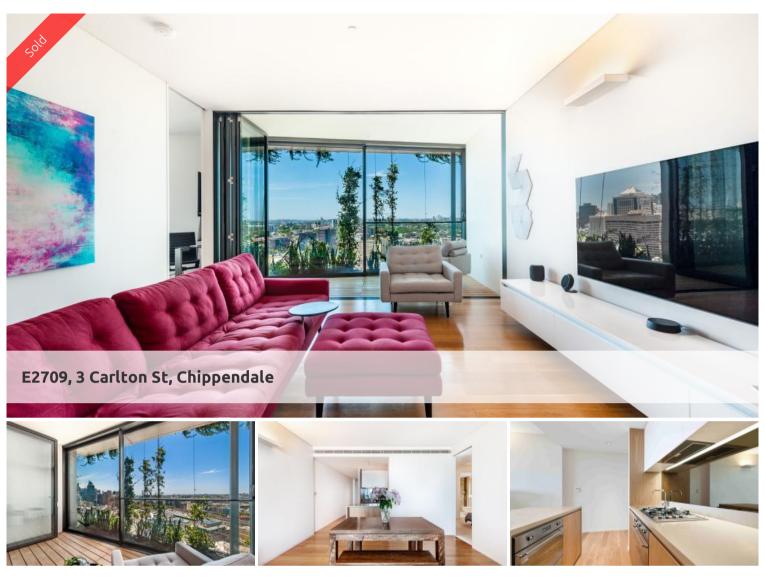

## Prestigious 2 Bedroom Apartment with Extensive Views to the City

Located in a signature building in the iconic One Central Park, offering World-class architecture bringing the best of nature to an urban village with recreation spaces, laneway bars, restaurants & boutique shopping. Perfectly located with transport, universities, hospitals and the city on the door step.

This apartment is positioned on a high level with extensive views, designed with elegant finishes using natural colours to capture rich and romantic warmth. From the wide entrance you enter an urban retreat, kitchen with island bench, open plan dinning and living area with enclosed loggia. Both bedrooms are king sized with ensuites. This apartment also has the benefit of two secure storage cages.

Facilities: Gym, pool, spa & 24 hour concierge

Indoor Features

- \* Large living area
- \* Timber Floors
- \* Bedrooms:2 King
- \* Bathrooms:2 Ensuites
- \* Air Conditioning

Eco Friendly Features

\* Greywater System