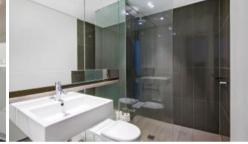

- Ducted air conditioning
- Loggia for indoor/outdoor living
- Fridge and washer/dryer included
- The latest bathroom fittings and design
- Selection of timber/tiled flooring to the living areas/carpeted bedrooms
- Security intercom system