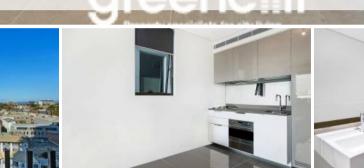

- Ducted air conditioning
- Loggia for indoor/outdoor living
- Fridge and washer/dryer included
- The latest bathroom fittings and design
- Selection of timber/tiled flooring to the living areas/carpeted bedrooms
- Security intercom system