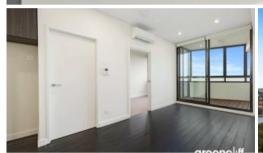

#### Features:-

- Open plan living, reverse cycle air conditioning, timber flooring to living areas and carpet to bedroom
- Stylish bedroom with built in robe
- -Miele appointed kitchen with stone bench
- Sophisticated bathroom, modern and luxurious design and functionality
- Internal laundry/lift and intercom system
- Secure parking space
- Approximately 9 km to CBD, bus transport at your door & River Cat to the City from Henley
- Walking distance to parks, supermarket, shops, clubs, bars & restaurants