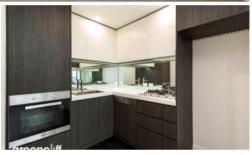

#### Features:-

- Open plan living, reverse cycle air conditioning, timber flooring to living areas and carpet to bedroom
- Stylish bedroom with built in robe
- -Miele appointed kitchen with stone bench
- Sophisticated bathroom, modern and luxurious design and functionality
- Internal laundry/lift and intercom system
- Secure parking space
- Approximately 9 km to CBD, bus transport at your door & River Cat to the City from Henley
- Walking distance to parks, supermarket, shops, clubs, bars & restaurants