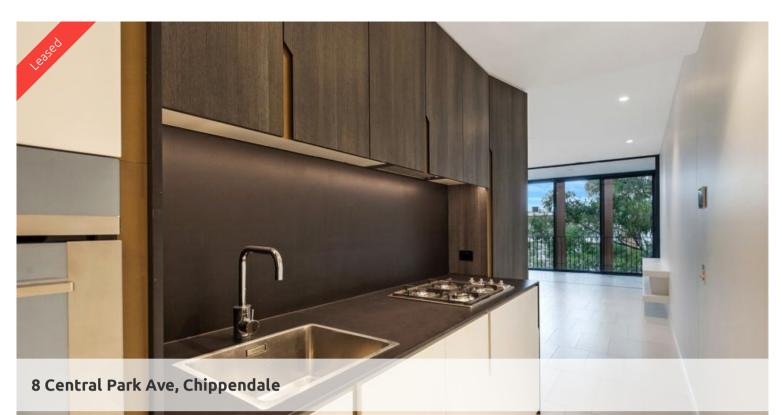

Moments to Central station, buses and surrounding Universities makes living at Central Park the ultimate in downtown living.

The apartments boast intelligent and lifestyle-savvy interiors, features

- Ducted air conditioning
- Smart lighting system
- Loggia for indoor/outdoor living
- Fridge and washer/dryer included
- European kitchen appliances/stone bench tops
- The latest bathroom fittings and design
- Tiled flooring to the living areas/carpeted bedroom
- Security intercom system
- Gas included with rent
- White finish