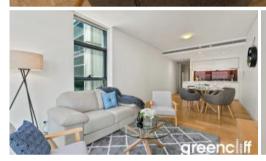

## Lumiere Residence - Executive Furnished 1 Bedroom

West facing one bedroom fully furnished apartment available in the sought after Lumiere building.

The apartment features:

- Timber flooring through out living areas/carpet to bedroom
- Roughly 65sqm with built in robe
- Study nook
- Modern kitchen & bathroom facilities
- Internal laundry
- Ducted air conditioning
- Full access to Club Lumiere and building facilities

Facilities include access to spectacular indoor/outdoor 50 & 20 metre pool, sauna, spa, gym, function room & 2 cinemas.

Concierge services 24/7

The above information provided has been furnished to us by the vendor/s. We have not verified whether or not that information is accurate and do not have any belief in one way or the other in its accuracy. We do not accept any responsibility to any person for its accuracy and do no more than pass it on. All interested parties should make and rely upon their own inquiries in order to determine whether or not this information is in fact accurate.