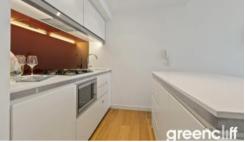

## Lumiere Residence - Executive Furnished 1 Bedroom

West facing one bedroom fully furnished apartment available in the sought after Lumiere building.

The apartment features:

- Timber flooring through out living areas/carpet to bedroom
- Roughly 65sqm with built in robe
- Study nook
- Modern kitchen & bathroom facilities
- Internal laundry
- Ducted air conditioning
- Full access to Club Lumiere and building facilities