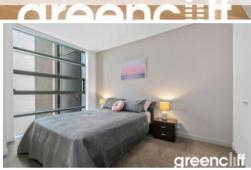

## Lumiere Residence - Executive Furnished 1 Bedroom

West facing one bedroom fully furnished apartment available in the sought after Lumiere building.

The apartment features:

- Timber flooring through out living areas/carpet to bedroom
- Roughly 65sqm with built in robe
- Study nook
- Modern kitchen & bathroom facilities
- Internal laundry
- Ducted air conditioning
- Full access to Club Lumiere and building facilities