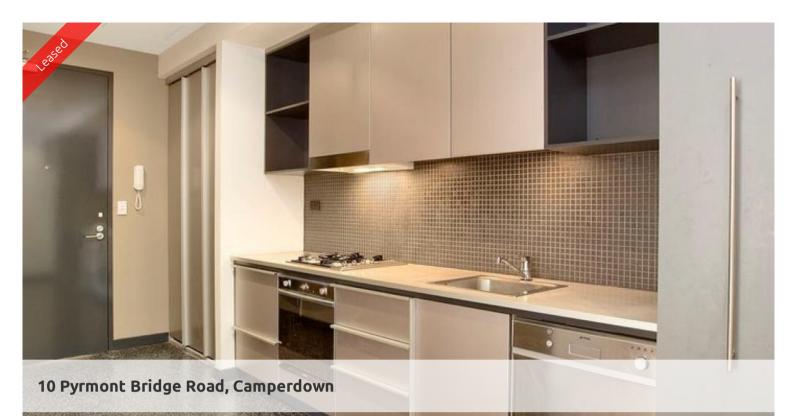

## "ETAGE" ONE BEDROOM APARTMENT WITH CAR SPACE

Light and airy one bedroom apartment situated in sought after "Etage" within The City Quarter complex. Features include:

- Modern kitchen with gas cook top and dishwasher
- Spacious living area with polished timber floors
- Generous bedroom with built in wardrobes
- Sun-drenched balcony, internal laundry
- Security building with lift and car space