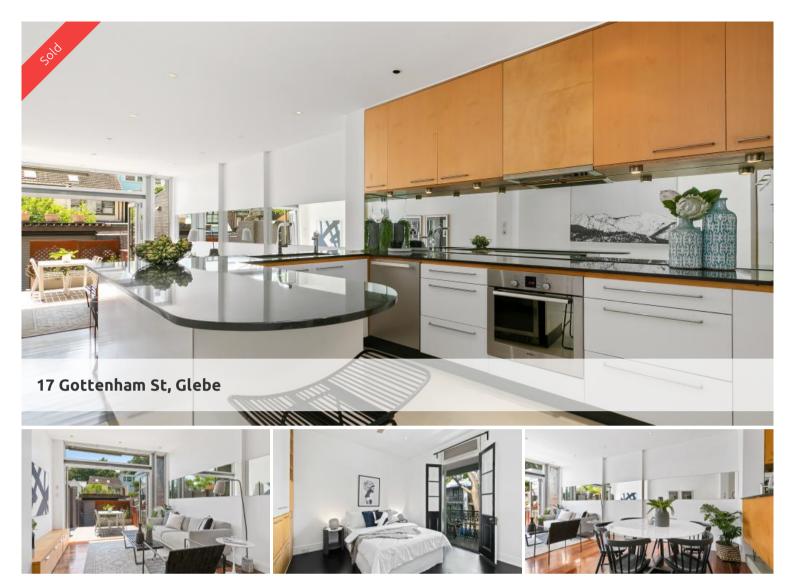

## Redesigned terrace into spacious urban retreat

Perfectly located, quiet street within metres of Glebe Point Road's vibrant village shops and cafes. Flowing over three levels this fully renovated terrace makes an excellent city fringe investment with a versatile configuration. Stroll to Jubilee Park, Glebe light rail, close to the soon-to-be-rejuvenated Blackwattle Bay & fish market, in easy reach of the CBD.

Highlights:

- Skylights provide streaming light internally and from the rear north-easterly aspect
- Streamlined living, dining and family areas with custom joinery
- Sunny north-east facing courtyard, with bifold doors opening from the living area to terrace with built in BBQ
- Sleek European entertainer's kitchen featuring high end Swiss V-Zug induction cooktop, Miele dishwasher and range hood ventilating to the outside.
- Purpose fit under-counter refrigerators included.
- zip-tap featuring instant hot and chilled filtered water included.
- Office / spare bedroom and entertaining area all feature Cat5e Ethernet connectors, Cisco switch hardware, patch panel and cabling under stairs included.
- Separate laundry/powder room
- Generous queen bedrooms, master with ensuite.
- Main bathroom with clawfoot bathtub
- Close to Broadway shopping centre and the new Tramsheds foodie hub
- Walk to the light rail and minutes to the heart of the city