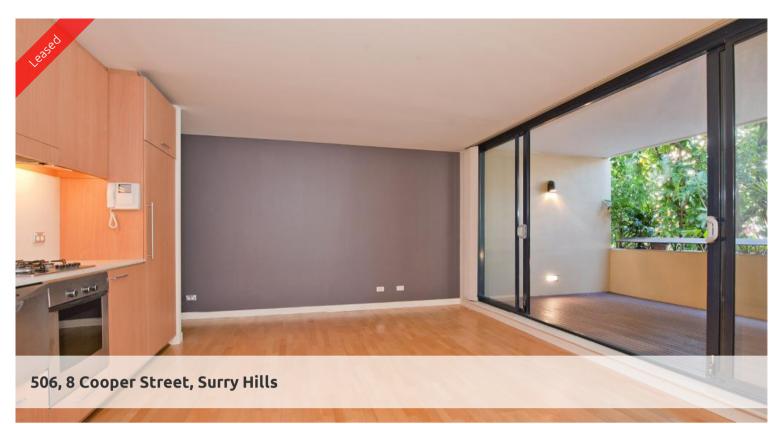

## 1 Bedroom Unit+ Parking at The ICON Building!

1 bedroom unit in the popular "ICON" building. Features, polished timber floors, good sized bedroom with BIW, dishwasher, internal laundry, secure parking. Building features gym, sauna, and concierge. Moments to central station, shops and local cafe society.