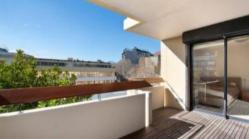

## 1 Bedroom Unit+ Parking at The ICON Building!

1 bedroom unit in the popular "ICON" building. Features, polished timber floors, good sized bedroom with BIW, dishwasher, internal laundry, secure parking. Building features gym, sauna, and concierge. Moments to central station, shops and local cafe society.