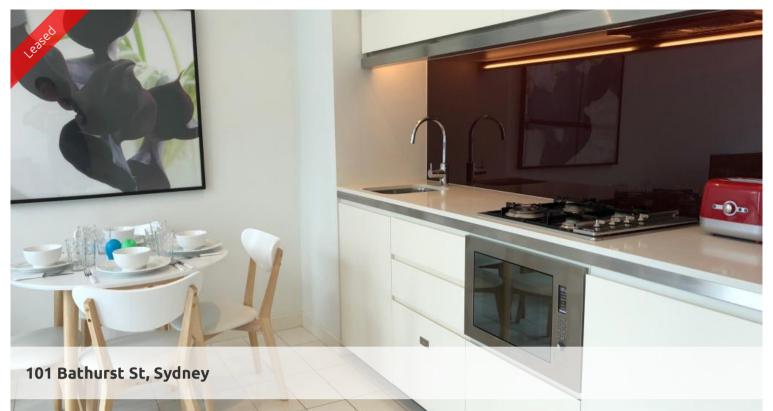

Furnished apartment located on level 21 of the sought after Lumiere Residences.

Spacious and beautifully furnished suite in most prestigious Lumiere Residences

The apartment features:-

- Roughly 43sqm of living space
- Generous size built in robe
- Modern kitchen & bathroom facilities
- Internal laundry with washer & dryer
- Ducted air conditioning
- Generous storage space
- Full access to Club Lumiere and building facilities