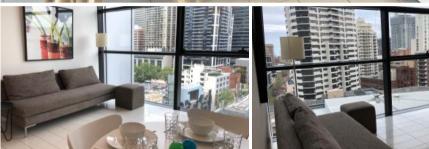

Furnished apartment located on level 21 of the sought after Lumiere Residences.

Spacious and beautifully furnished suite in most prestigious Lumiere Residences

The apartment features:-

- Roughly 43sqm of living space
- Generous size built in robe
- Modern kitchen & bathroom facilities
- Internal laundry with washer & dryer
- Ducted air conditioning
- Generous storage space
- Full access to Club Lumiere and building facilities

Facilities include access to spectacular indoor/outdoor 50 & 20 metre pool, sauna, spa, gym, function room & 2 cinemas.

The above information provided has been furnished to us by the vendor/s. We have not verified whether or not that information is accurate and do not have any belief in one way or the other in its accuracy. We do not accept any responsibility to any person for its accuracy and do no more than pass it on. All interested parties should make and rely upon their own inquiries in order to determine whether or not this information is in fact accurate.