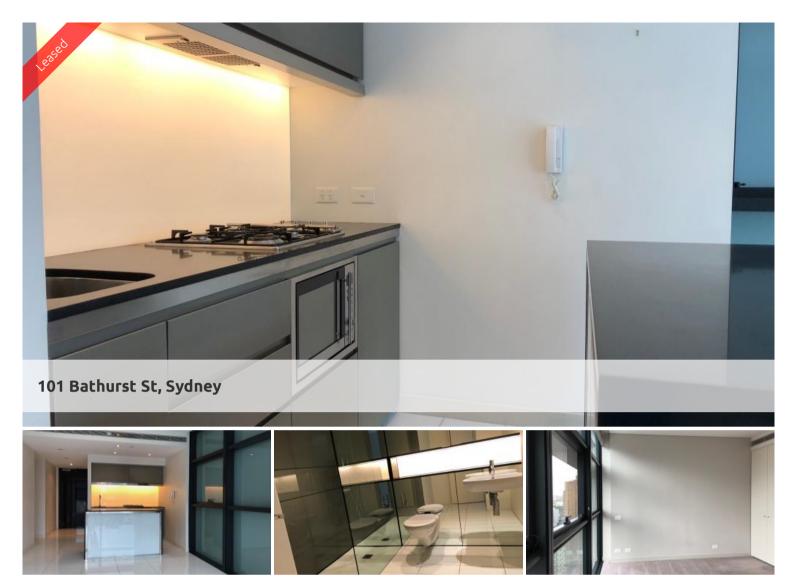

## Lumiere Residence - North Facing Delight

Located in the heart of Sydney's iconic Town Hall precinct, Lumiere Residence is a residential village in the sky. Positioned on the North facing side with media area.

## The apartment features:

- Stunning uninterrupted northern views over the Town Hall, Queen Victoria Building
- Stone flooring throughout
- Roughly 67sqm with built in robe
- Modern kitchen & bathroom facilities
- Internal laundry
- Ducted air conditiong
- Full access to Club Lumiere and building facilities

Facilities include access to spectacular indoor/outdoor 50 & 20 metre pool, sauna, spa, gym, function room & 2 cinemas.

The above information provided has been furnished to us by the vendor/s. We have not verified whether or not that information is  $accurate \ and \ do \ not \ have \ any \ belief in \ one \ way \ or \ the \ other \ in \ its \ accuracy. We \ do \ not \ accept \ any \ responsibility \ to \ any \ person for \ its$ accuracy and do no more than pass it on. All interested parties should make and rely upon their own inquiries in order to determine whether or not this information is in fact accurate.