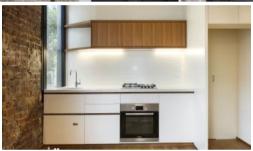

This stunning development features:

- -Air-conditioning
- -Secure intercom access
- -Individual key-lock mailboxes
- -Stainless steel sink
- -4 burner gas cook top
- -Fan forces electric oven
- -Under bench dishwasher
- -Pull-out garbage & recycling bin
- -Generous built-in wardrobes
- -Remote access to bike garage
- -Study nook