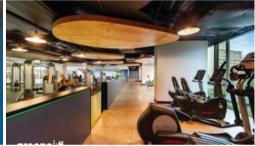

Rich in amenities, this Central Park features:

- luxury apartments with stainless steel appliances
- Timber & Carpet flooring
- Security building with 24 hour concierge
- Fitness centre with pool, gymnasium & spa
- 6 star green rated development
- 5 level shopping centre with Woolworths
- Electricity and water bills inclusive
- Fridge and washer/dryer included
- More than 30,000sqm of surrounding park and public space.