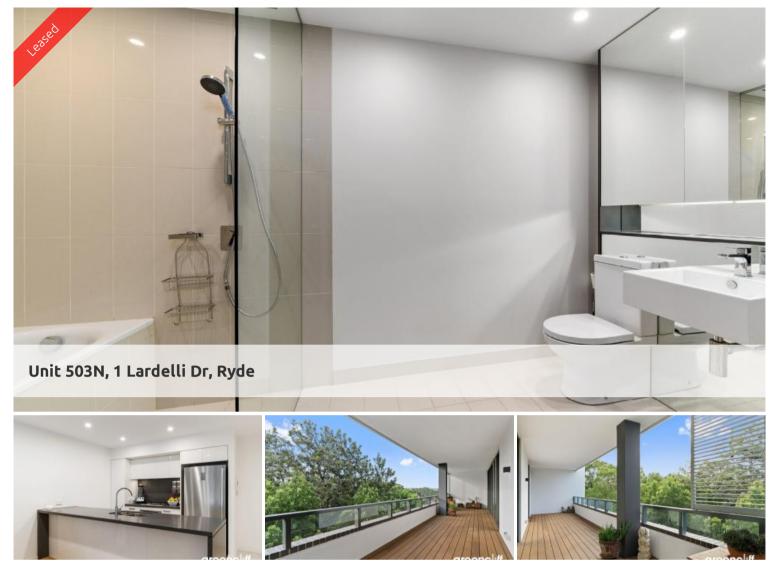

## \*\*\*\*\*Further inspections cancelled!!!!!

Highlights include

North West facing with a large sunny 28sqm entertainers balcony

Generous sized combined lounge and dining area

Near new bamboo flooring to living area, wool blend carpet to bedrooms

Blanco kitchen appliances, gas cook top + integrated microwave and dishwasher with 900mm fridge space

Double sized bedrooms, main with en suite bathroom and walk in robe and second bedroom with build in wardrobes

Study nook

2 sparking bathrooms, separate bath and shower

Ample internal storage

Internal laundry

Secure basement parking with extra space and storage

Ducted air conditioning to both bedrooms and lounge area