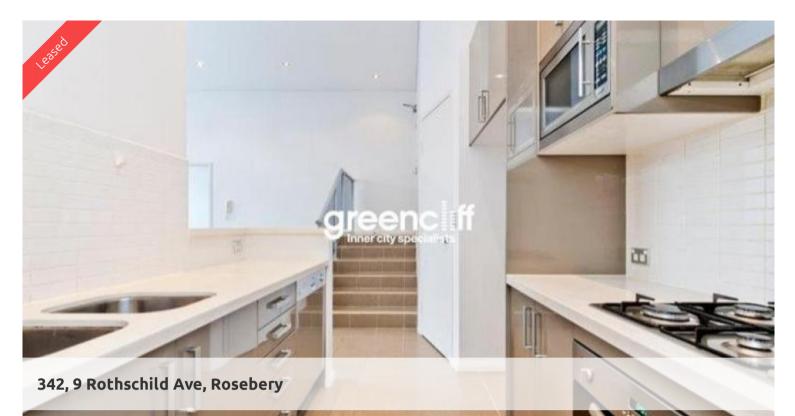

## Great Locale

Located within Meriton's contemporary 2009 'Valentino Place' development is just 5km from the Sydney CBDand moments to renowned eateries.

This immaculate 2 bedroom apartment features:

- Main bedroom with luxury en-suite with deep bath
- Reverse Cycle Air Conditioning

- Caesar Stone gas kitchen with stainless steel European appliances and stone bench tops

- Balcony
- Mirrored built ins to all bedrooms
- Security parking

Valentino Place features:

- Resort style facilities including an indoor heated pool, fully equipped gymnasium, spa and sauna and a childcare centre.