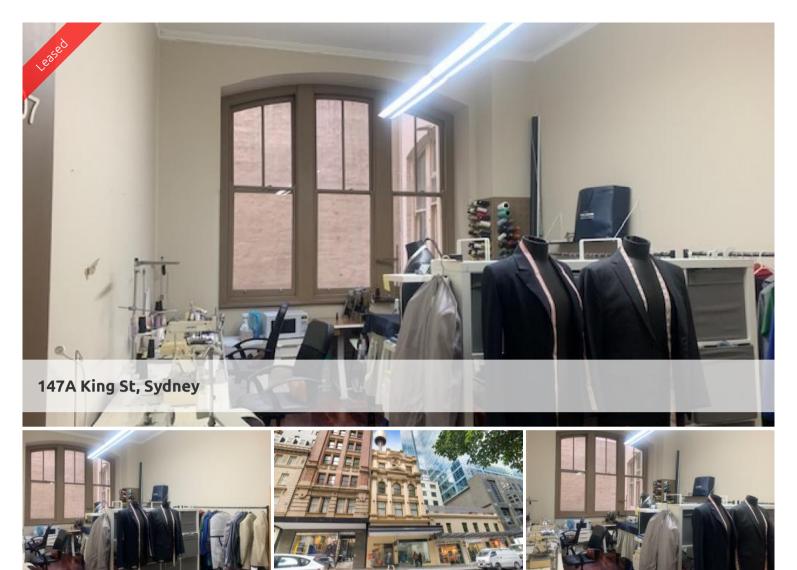

## Prime location - SMALL OFFICE

Well presented office with large bay windows, high ceilings and polish floor boards. Lots of character and charm. The office would suite a mix of uses.

- \* Prime location in the heart of Sydney CBD.
- \* Good floor plan.
- \* Faces the rear of the building.
- \* 25sqm approximately.
- \* Security building with lift access.
- \* Shared facilities and bathrooms with showers.
- \* Brand new bathrooms with showers.

 Price
 \$1600.00 per month

 Property Type
 Commercial

 Property ID
 4334

 Office Area
 24 m2